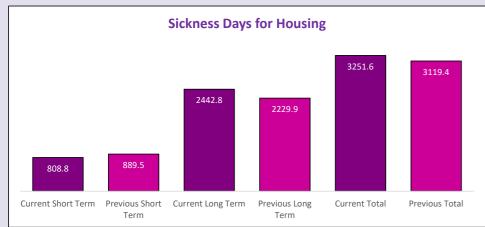

| Directorate                                                                            | Housing ▼                 |                            |                          |                    |                 |                |  |  |
|----------------------------------------------------------------------------------------|---------------------------|----------------------------|--------------------------|--------------------|-----------------|----------------|--|--|
| Sickness Days                                                                          | <b>Current Short Term</b> | <b>Previous Short Term</b> | <b>Current Long Term</b> | Previous Long Term | Current Total   | Previous Total |  |  |
| Days Lost                                                                              | <b>^</b> 808.8            | 889.5                      | <b>J</b> 2442.8          | 2229.9             | <b>⊎</b> 3251.6 | 3119.4         |  |  |
| Percentage of Days Lost                                                                | <b>^</b> 24.9%            | 28.5%                      | <b>→</b> 75.1%           | 71.5%              | 100.0%          | 100.0%         |  |  |
| The green arrows indicate there is a decrease in sickness short term or long term days |                           |                            |                          |                    |                 |                |  |  |
| The red arrow indicates there is an increase in sickness short term or long term days  |                           |                            |                          |                    |                 |                |  |  |
| The yellow arrow indicates there is no change in sickness short or long term days      |                           |                            |                          |                    |                 |                |  |  |