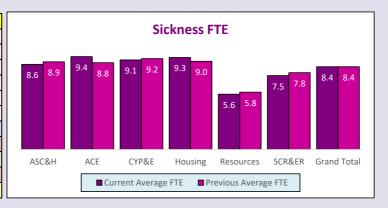

| Sickness Overall                                                                                   |               |                   |                    |                     |                      |  |  |
|----------------------------------------------------------------------------------------------------|---------------|-------------------|--------------------|---------------------|----------------------|--|--|
| Directorate                                                                                        | FTE (Average) | Current Sick Days | Previous Sick Days | Current Average FTE | Previous Average FTE |  |  |
| ASC&H                                                                                              | 581.5         | ↑ 5025            | 5192               | <b>^</b> 8.6        | 8.9                  |  |  |
| ACE                                                                                                | 298.6         | <b>↓</b> 2817     | 2625               | 9.4                 | 8.8                  |  |  |
| CYP&E                                                                                              | 831.6         | <b>1</b> 7562     | 7712               | <b>1</b> 9.1        | 9.2                  |  |  |
| Housing                                                                                            | 348           | <b>⊎</b> 3252     | 3119               | 9.3                 | 9.0                  |  |  |
| Resources                                                                                          | 339.3         | <b>1902</b>       | 1994               | <b>^</b> 5.6        | 5.8                  |  |  |
| SCR&ER                                                                                             | 604.6         | <b>1</b> 4532     | 4687               | <b>1</b> 7.5        | 7.8                  |  |  |
| <b>Grand Total</b>                                                                                 | 3003.5        | <b>1</b> 25089    | 25329              | → 8.4               | 8.4                  |  |  |
| Note: All FTE(Average) is taken from the FTE of employees for the rolling year from Jan23 to Dec23 |               |                   |                    |                     |                      |  |  |
| The green arrows indicate there is a decrease in sickness absences or average sickness FTE         |               |                   |                    |                     |                      |  |  |

The red arrow indicates there is an increase in sickness absences or average sickness FTE

The yellow arrow indicates there is no change in sickness absences or sickness FTE

|                                                                                        |            |                | Previous Short Term | Current Long Term | Previous Long Term |  |  |
|----------------------------------------------------------------------------------------|------------|----------------|---------------------|-------------------|--------------------|--|--|
| Directorate                                                                            | Current SI | nort Term Days | Days                | Days              | Sick Days          |  |  |
| ASC&H                                                                                  | <b>1</b>   | 1857           | 2042                | <b>₩</b> 3168     | 3150               |  |  |
| ACE                                                                                    | <b>1</b>   | 791            | 893                 | <b>⊎</b> 2025     | 1732               |  |  |
| CYP&E                                                                                  | <b>1</b>   | 3042           | 3224                | <b>⊎</b> 4521     | 4488               |  |  |
| Housing                                                                                | <b>1</b>   | 809            | 890                 | <b>⊎</b> 2443     | 2230               |  |  |
| Resources                                                                              | <b>1</b>   | 746            | 761                 | <b>1156</b>       | 1233               |  |  |
| SCR&ER                                                                                 | <b>1</b>   | 1890           | 1945                | <b>^</b> 2642     | 2742               |  |  |
| <b>Grand Total</b>                                                                     | 介          | 9134           | 9754                | <b>⊎</b> 15955    | 15575              |  |  |
| The green arrows indicate there is a decrease in sickness short term or long term days |            |                |                     |                   |                    |  |  |