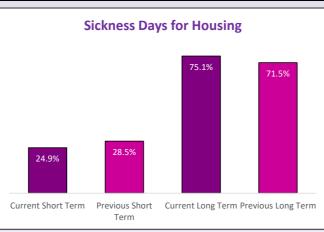

| Directorate                                                                            | Housing ▼                 |                            |                          |                    |                 |                |  |  |
|----------------------------------------------------------------------------------------|---------------------------|----------------------------|--------------------------|--------------------|-----------------|----------------|--|--|
| Sickness Days                                                                          | <b>Current Short Term</b> | <b>Previous Short Term</b> | <b>Current Long Term</b> | Previous Long Term | Current Total   | Previous Total |  |  |
| Days Lost                                                                              | <b>^</b> 808.8            | 889.5                      | <b>J</b> 2442.8          | 2229.9             | <b>⊎</b> 3251.6 | 3119.4         |  |  |
| Percentage of Days Lost                                                                | <b>^</b> 24.9%            | 28.5%                      | <b>→</b> 75.1%           | 71.5%              | 100.0%          | 100.0%         |  |  |
| The green arrows indicate there is a decrease in sickness short term or long term days |                           |                            |                          |                    |                 |                |  |  |
| The red arrow indicates there is an increase in sickness short term or long term days  |                           |                            |                          |                    |                 |                |  |  |
| The yellow arrow indicates there is no change in sickness short or long term days      |                           |                            |                          |                    |                 |                |  |  |