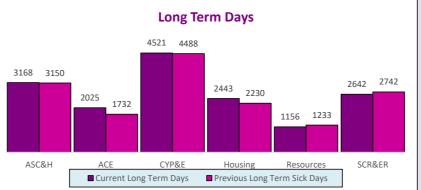

The red arrow indicates there is an increase in sickness absences or average sickness FTE

The yellow arrow indicates there is no change in sickness absences or sickness FTE

|                                                                                        |            |                | Previous Short Term | Current Long Term | Previous Long Term |  |  |
|----------------------------------------------------------------------------------------|------------|----------------|---------------------|-------------------|--------------------|--|--|
| Directorate                                                                            | Current SI | nort Term Days | Days                | Days              | Sick Days          |  |  |
| ASC&H                                                                                  | <b>1</b>   | 1857           | 2042                | <b>₩</b> 3168     | 3150               |  |  |
| ACE                                                                                    | <b>1</b>   | 791            | 893                 | <b>⊎</b> 2025     | 1732               |  |  |
| CYP&E                                                                                  | <b>1</b>   | 3042           | 3224                | <b>⊎</b> 4521     | 4488               |  |  |
| Housing                                                                                | <b>1</b>   | 809            | 890                 | <b>⊎</b> 2443     | 2230               |  |  |
| Resources                                                                              | <b>1</b>   | 746            | 761                 | <b>1156</b>       | 1233               |  |  |
| SCR&ER                                                                                 | <b>1</b>   | 1890           | 1945                | <b>^</b> 2642     | 2742               |  |  |
| <b>Grand Total</b>                                                                     | 介          | 9134           | 9754                | <b>⊎</b> 15955    | 15575              |  |  |
| The green arrows indicate there is a decrease in sickness short term or long term days |            |                |                     |                   |                    |  |  |

The green arrows indicate there is a decrease in sickness short term or long term days

The red arrow indicates there is an increase in sickness short term or long term days

The yellow arrow indicates there is an increase in sickness short term or long term days