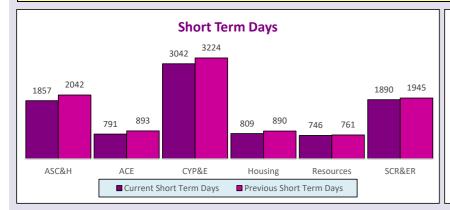

The red arrow indicates there is an increase in sickness absences or average sickness FTE

The yellow arrow indicates there is no change in sickness absences or sickness FTE

|                                                                                        |            |                | Previous Short Term | Current Long Term | Previous Long Term |  |  |
|----------------------------------------------------------------------------------------|------------|----------------|---------------------|-------------------|--------------------|--|--|
| Directorate                                                                            | Current SI | nort Term Days | Days                | Days              | Sick Days          |  |  |
| ASC&H                                                                                  | <b>1</b>   | 1857           | 2042                | <b>₩</b> 3168     | 3150               |  |  |
| ACE                                                                                    | <b>1</b>   | 791            | 893                 | <b>⊎</b> 2025     | 1732               |  |  |
| CYP&E                                                                                  | <b>1</b>   | 3042           | 3224                | <b>⊎</b> 4521     | 4488               |  |  |
| Housing                                                                                | <b>1</b>   | 809            | 890                 | <b>⊎</b> 2443     | 2230               |  |  |
| Resources                                                                              | <b>1</b>   | 746            | 761                 | <b>1156</b>       | 1233               |  |  |
| SCR&ER                                                                                 | <b>1</b>   | 1890           | 1945                | <b>^</b> 2642     | 2742               |  |  |
| <b>Grand Total</b>                                                                     | 介          | 9134           | 9754                | <b>⊎</b> 15955    | 15575              |  |  |
| The green arrows indicate there is a decrease in sickness short term or long term days |            |                |                     |                   |                    |  |  |

The green arrows indicate there is a decrease in sickness short term or long term days

The red arrow indicates there is an increase in sickness short term or long term days

The yellow arrow indicates there is an increase in sickness short term or long term days