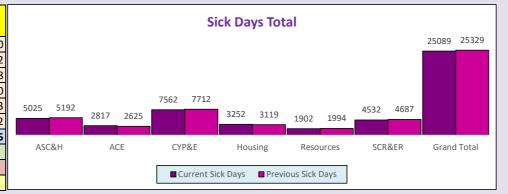

| Sickness Overall                                                                                   |               |                   |                    |                     |                      |  |  |
|----------------------------------------------------------------------------------------------------|---------------|-------------------|--------------------|---------------------|----------------------|--|--|
| Directorate                                                                                        | FTE (Average) | Current Sick Days | Previous Sick Days | Current Average FTE | Previous Average FTE |  |  |
| ASC&H                                                                                              | 581.5         | ↑ 5025            | 5192               | <b>^</b> 8.6        | 8.9                  |  |  |
| ACE                                                                                                | 298.6         | <b>↓</b> 2817     | 2625               | 9.4                 | 8.8                  |  |  |
| CYP&E                                                                                              | 831.6         | <b>1</b> 7562     | 7712               | <b>1</b> 9.1        | 9.2                  |  |  |
| Housing                                                                                            | 348           | <b>⊎</b> 3252     | 3119               | 9.3                 | 9.0                  |  |  |
| Resources                                                                                          | 339.3         | <b>1902</b>       | 1994               | <b>^</b> 5.6        | 5.8                  |  |  |
| SCR&ER                                                                                             | 604.6         | <b>1</b> 4532     | 4687               | <b>1</b> 7.5        | 7.8                  |  |  |
| <b>Grand Total</b>                                                                                 | 3003.5        | <b>1</b> 25089    | 25329              | → 8.4               | 8.4                  |  |  |
| Note: All FTE(Average) is taken from the FTE of employees for the rolling year from Jan23 to Dec23 |               |                   |                    |                     |                      |  |  |
| The green arrows indicate there is a decrease in sickness absences or average sickness FTE         |               |                   |                    |                     |                      |  |  |

The red arrow indicates there is an increase in sickness absences or average sickness FTE

The yellow arrow indicates there is no change in sickness absences or sickness FTE

|                                                                                        |            |                | Previous Short Term | Current Long Term | Previous Long Term |  |  |
|----------------------------------------------------------------------------------------|------------|----------------|---------------------|-------------------|--------------------|--|--|
| Directorate                                                                            | Current SI | nort Term Days | Days                | Days              | Sick Days          |  |  |
| ASC&H                                                                                  | <b>1</b>   | 1857           | 2042                | <b>₩</b> 3168     | 3150               |  |  |
| ACE                                                                                    | <b>1</b>   | 791            | 893                 | <b>⊎</b> 2025     | 1732               |  |  |
| CYP&E                                                                                  | <b>1</b>   | 3042           | 3224                | <b>⊎</b> 4521     | 4488               |  |  |
| Housing                                                                                | <b>1</b>   | 809            | 890                 | <b>⊎</b> 2443     | 2230               |  |  |
| Resources                                                                              | <b>1</b>   | 746            | 761                 | <b>1156</b>       | 1233               |  |  |
| SCR&ER                                                                                 | <b>1</b>   | 1890           | 1945                | <b>^</b> 2642     | 2742               |  |  |
| <b>Grand Total</b>                                                                     | 介          | 9134           | 9754                | <b>⊎</b> 15955    | 15575              |  |  |
| The green arrows indicate there is a decrease in sickness short term or long term days |            |                |                     |                   |                    |  |  |